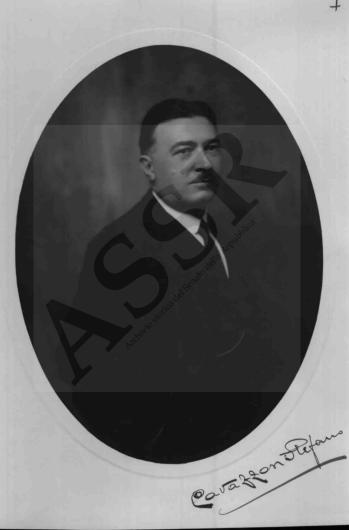

# del Signor Cavazzoni Stefano

|   | Senatori votanti 12.2    |
|---|--------------------------|
|   | Maggioranza 6.4          |
|   | Senatori favorevoli 1.16 |
|   | Senatori contrari . 1.1  |
|   | Senatori astenuti        |
| 1 | Mal-amore Too            |

## COMMISSIONE PER LA VERIFICA DEI TITOLI DEI NUOVI SENATORI

SOPRA LA NOMINA

del Signor Cavazzoni Stefano

SIGNORI SENATORI. — Con Regio decreto in data 21 gennaio u.s., e per le categorie 3\* e 5\* dell'art. 33 dello Statuto del Regno venne nominato senatore l'on. Stefano Cavazzoni.

Dai documenti presentati risulta che l'onorevole Cavazzoni fu deputato al Parlamento per tre Legislature, XXV, XXVI e XVII, e fu anche ministro segretario di Stato. Riconosciuta la validità dei titoli col concorso degli altri requisiti voluti, la vostra Commissione, ad unanimità di voti, ha l'onore di proporvi la convalidazione della nomina.